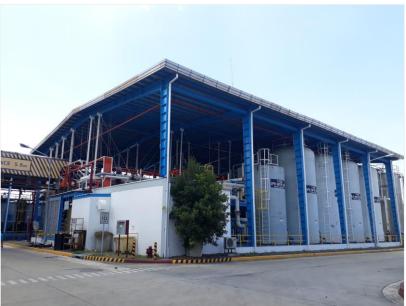

# **Property Photos**

### **Executive Summary**

Maxeon Solar Technologies is disposing of its Fab 2 factory ("Property") located inside the First Philippine Industrial Park (FPIP) in Sto. Tomas, Batangas. The sale is inclusive of the land, improvements, and select machinery and equipment (the list may be provided upon request). Constructed in 2008, the Property consists of approximately 43,000 square meters of manufacturing and ancillary space situated upon an 86,456 square meter lot. The Property was used as a solar cell fabrication plant until 2016 when it ceased operations, however, the base building systems have been closely maintained since.