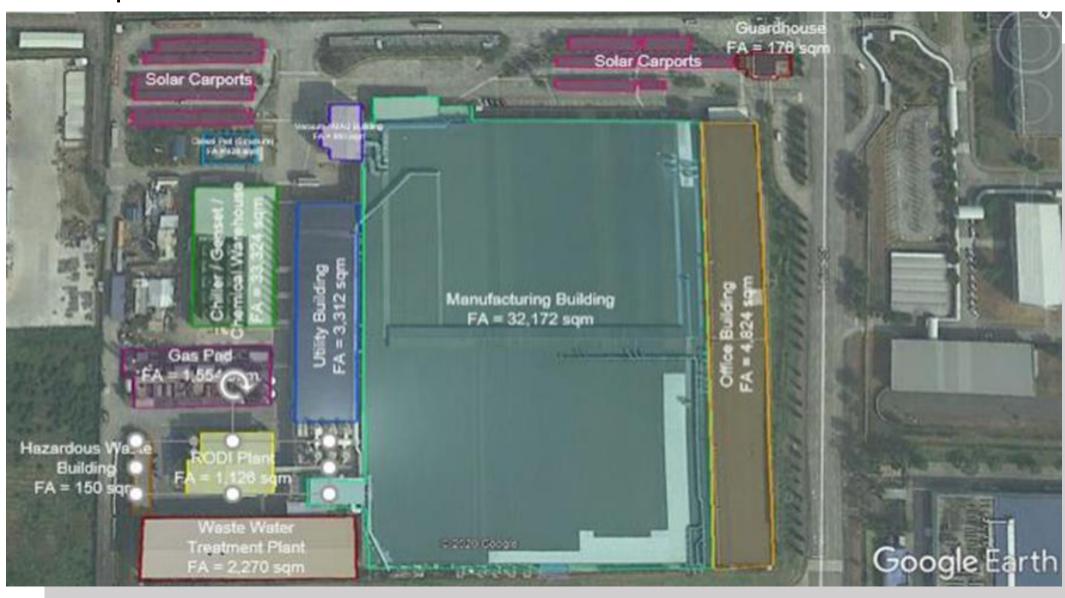

## Site Development Plan

The total GFA is broken down as follows:

| - | 32,172 sqm            |
|---|-----------------------|
| - | 4,824 sqm             |
| - | 3,312 sqm             |
| - | 2,270 sqm             |
| - | 1,126 sqm             |
| - | 1,554 sqm             |
| - | 33,324 sqm            |
| - | 150 sqm               |
| - | 176 sqm               |
|   | -<br>-<br>-<br>-<br>- |

## **Investment Highlights**

| PROPERTY SUMMARY            | <i>(</i>                                                                                                                                                             |
|-----------------------------|----------------------------------------------------------------------------------------------------------------------------------------------------------------------|
| ADDRESS                     | 3rd Street, First Philippine Industrial Park, Sto. Tomas,<br>Batangas                                                                                                |
| LOT AREA                    | 86,456 sqm                                                                                                                                                           |
| Total GFA                   | 43,000 sqm                                                                                                                                                           |
| TCT NO.                     | Lot 1-B = T - 132527<br>Lot 12 = T - 117960<br>Lot 11 = T - 182528                                                                                                   |
| PREVIOUS USE                | Solar cell fabrication plant                                                                                                                                         |
| FACILITIES<br>IMPROVEMENTS  | Manufacturing Building Office Building Utility Building Wastewater Treatment Plant Hazardous Waste Building Gas Pad Chiller/Genset/Chemical Warehouse Solar Carports |
| MODE OF SALE                | Sealed bidding                                                                                                                                                       |
| MINIMUM BID PRICE           | No floor price has been set as of this time                                                                                                                          |
| EXPRESSIONS OF INTEREST DUE | June 6, 2024                                                                                                                                                         |