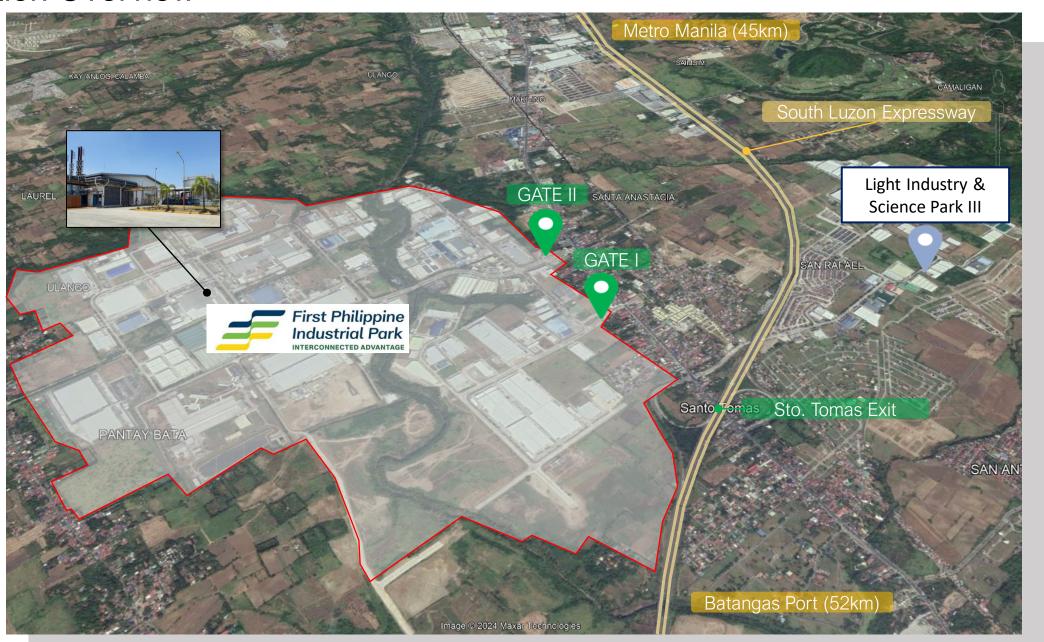

#### **Location Overview**

### **Executive Summary**

Maxeon Solar Technologies is disposing of its Fab 2 factory ("Property") located inside the First Philippine Industrial Park (FPIP) in Sto. Tomas, Batangas. The sale is inclusive of the land, improvements, and select machinery and equipment (the list may be provided upon request). Constructed in 2008, the Property consists of approximately 43,000 square meters of manufacturing and ancillary space situated upon an 86,456 square meter lot. The Property was used as a solar cell fabrication plant until 2016 when it ceased operations, however, the base building systems have been closely maintained since.