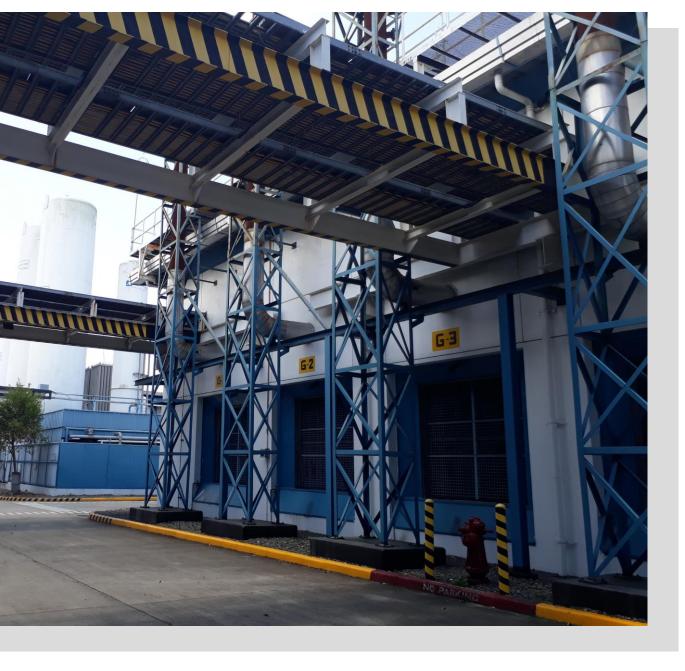

TRENT FRANKUM +63 917 188 2134 trent.frankum@tfa.ph



KRISTINE TOLENTINO

+63 917 587 3318 kristine.tolentino@tfa.ph



VINCENT PALEC +63 956 980 9593 vincent.palec@tfa.ph







### **Executive Summary**

Maxeon Solar Technologies is disposing of its Fab 2 factory ("Property") located inside the First Philippine Industrial Park (FPIP) in Sto. Tomas, Batangas. The sale is inclusive of the land, improvements, and select machinery and equipment (the list may be provided upon request). Constructed in 2008, the Property consists of approximately 43,000 square meters of manufacturing and ancillary space situated upon an 86,456 square meter lot. The Property was used as a solar cell fabrication plant until 2016 when it ceased operations, however, the base building systems have been closely maintained since.

The total GFA is broken down as follows:

| - | 32,172 sqm            |
|---|-----------------------|
| - | 4,824 sqm             |
| - | 3,312 sqm             |
|