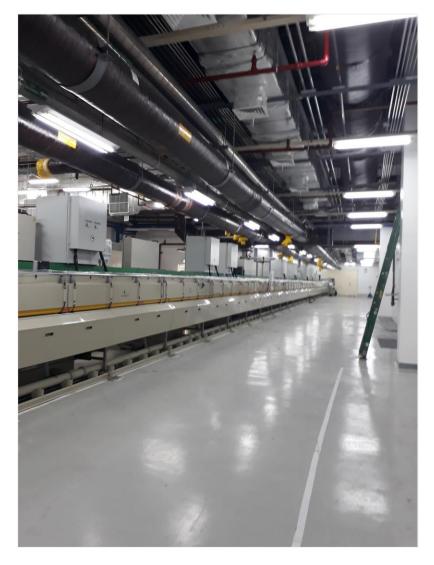

# **Property Photos**

### **Executive Summary**

Maxeon Solar Technologies is disposing of its Fab 2 factory ("Property") located inside the First Philippine Industrial Park (FPIP) in Sto. Tomas, Batangas. The sale is inclusive of the land, improvements, and select machinery and equipment (the list may be provided upon request). Constructed in 2008, the Property consists of approximately 43,000 square meters of manufacturing and ancillary space situated upon an 86,456 square meter lot. The Property was used as a solar cell fabrication plant until 2016 when it ceased operations, however, the base building systems have been closely maintained since.