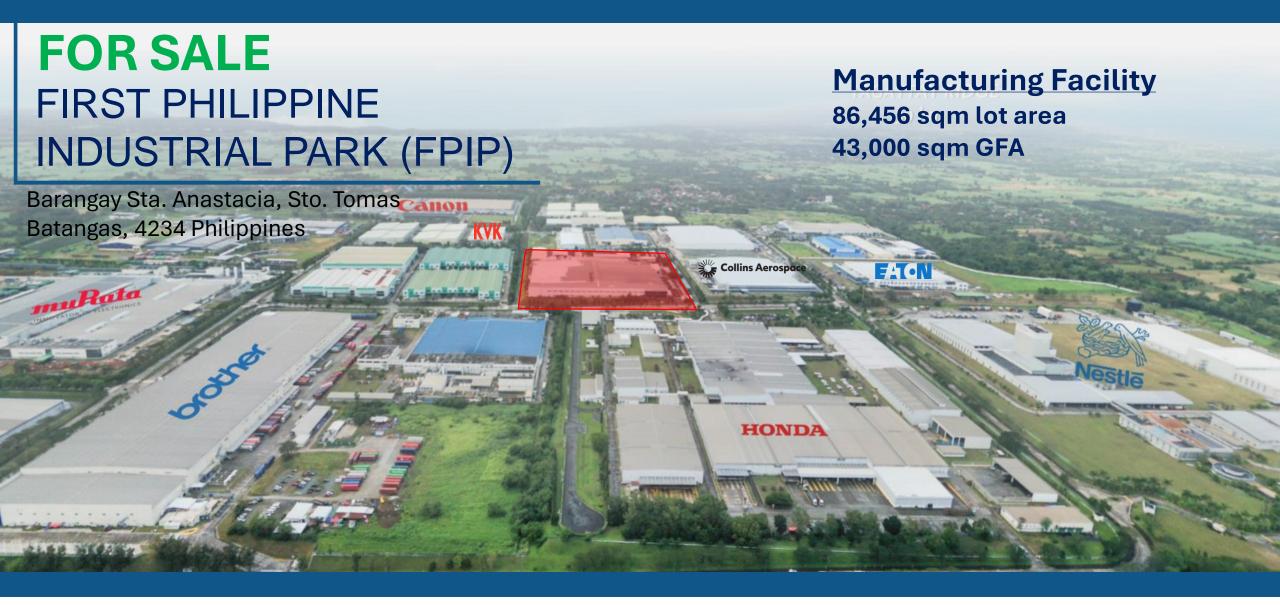

TRENT FRANKUM +63 917 188 2134 trent.frankum@tfa.ph



KRISTINE TOLENTINO

+63 917 587 3318 kristine.tolentino@tfa.ph



VINCENT PALEC +63 956 980 9593 vincent.palec@tfa.ph







### **Executive Summary**

Maxeon Solar Technologies is disposing of its Fab 2 factory ("Property") located inside the First Philippine Industrial Park (FPIP) in Sto. Tomas, Batangas. The sale is inclusive of the land, improvements, and select machinery and equipment (the list may be provided upon request). Constructed in 2008, the Property consists of approximately 43,000 square meters of manufacturing and ancillary space situated upon an 86,456 square meter lot. The Property was used as a solar cell fabrication plant until 2016 when it ceased operations, however, the base building systems have been closely