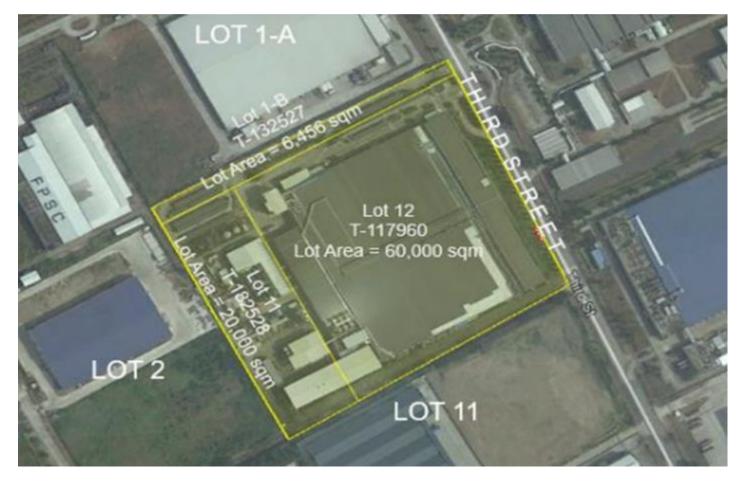

## **Investment Highlights**

| PROPERTY SUMMARY            | <i>(</i>                                                                                                                                                             |
|-----------------------------|----------------------------------------------------------------------------------------------------------------------------------------------------------------------|
| ADDRESS                     | 3rd Street, First Philippine Industrial Park, Sto. Tomas,<br>Batangas                                                                                                |
| LOT AREA                    | 86,456 sqm                                                                                                                                                           |
| Total GFA                   | 43,000 sqm                                                                                                                                                           |
| TCT NO.                     | Lot 1-B = T - 132527<br>Lot 12 = T - 117960<br>Lot 11 = T - 182528                                                                                                   |
| PREVIOUS USE                | Solar cell fabrication plant                                                                                                                                         |
| FACILITIES<br>IMPROVEMENTS  | Manufacturing Building Office Building Utility Building Wastewater Treatment Plant Hazardous Waste Building Gas Pad Chiller/Genset/Chemical Warehouse Solar Carports |
| MODE OF SALE                | Sealed bidding                                                                                                                                                       |
| MINIMUM BID PRICE           | No floor price has been set as of this time                                                                                                                          |
| EXPRESSIONS OF INTEREST DUE | June 6, 2024                                                                                                                                                         |

## Site Development Plan